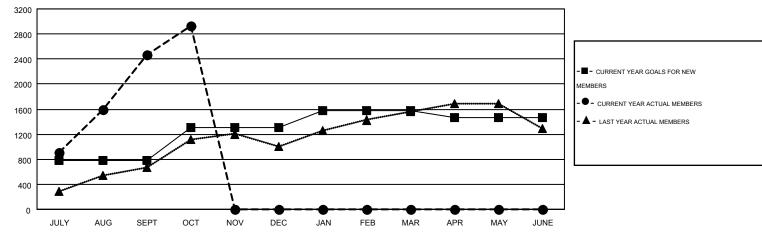

| Members               |                    |                                        |                    |                  |  |  |  |  |  |  |
|-----------------------|--------------------|----------------------------------------|--------------------|------------------|--|--|--|--|--|--|
| RESULTS FOR 2015-2016 |                    |                                        |                    |                  |  |  |  |  |  |  |
| QUARTER               | NEW MEMBER<br>GOAL | CHARTER AND<br>NEW<br>MEMBERS<br>ADDED | DROPPED<br>MEMBERS | NET<br>GAIN/LOSS |  |  |  |  |  |  |
| JULY/AUG/SEPT         | 775                | 3,184                                  | 723                | 2,461            |  |  |  |  |  |  |
| OCT/NOV/DEC           | 525                | 559                                    | 84                 | 475              |  |  |  |  |  |  |
| JAN/FEB/MAR           | 270                | 0                                      | 0                  | 0                |  |  |  |  |  |  |
| APR/MAY/JUNE          | -105               | 0                                      | 0                  | 0                |  |  |  |  |  |  |

## GOALS AND ACTUAL MEMBERS CUMULATIVE

| DROPPED CLUBS: 0 |          |                       |                      | 13,904 (79.24%) |       |
|------------------|----------|-----------------------|----------------------|-----------------|-------|
| DROPPED MEMBERS  |          |                       | FEMALE               | 3,642 (20.76%)  |       |
| DECEASED         | 6        | CLICK HERE FOR HEALTH | FAMILY UNIT MEMBERS  |                 | 8,878 |
| CLUB CANCELLED   | 0<br>801 | ASSESSMENT DATA       | HEAD OF HOUSEHOLD    |                 | 3,351 |
| OTHER TOTAL      | 807      |                       | NON-HEAD OF HOUSEHOL | _D              | 5,527 |