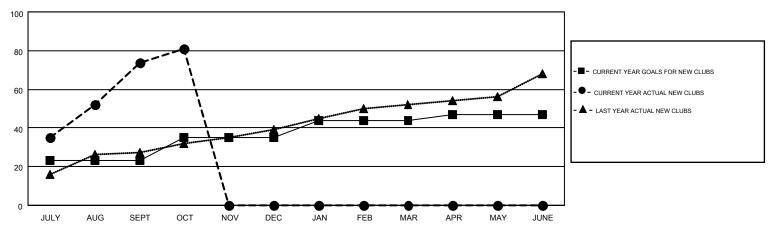

## MONTHLY MEMBERSHIP PROGRESS REPORT

Multiple District 325

Results as of: 10/31/2015

**LOCATION: NEPAL** 

GMT CA 6

| GMT: NAZMUL HAQUE     |                  |           |                  |                  |  |  |  |  |  |  |
|-----------------------|------------------|-----------|------------------|------------------|--|--|--|--|--|--|
| Clubs                 |                  |           |                  |                  |  |  |  |  |  |  |
| RESULTS FOR 2015-2016 |                  |           |                  |                  |  |  |  |  |  |  |
| QUARTER               | NEW CLUB<br>GOAL | NEW CLUBS | DROPPED<br>CLUBS | NET<br>GAIN/LOSS |  |  |  |  |  |  |
| JULY/AUG/SEPT         | 23               | 74        | 0                | 74               |  |  |  |  |  |  |
| OCT/NOV/DEC           | 12               | 7         | 0                | 7                |  |  |  |  |  |  |
| JAN/FEB/MAR           | 9                | 0         | 0                | 0                |  |  |  |  |  |  |
| APR/MAY/JUNE          | 3                | 0         | 0                | 0                |  |  |  |  |  |  |

## GOALS AND ACTUAL NEW CLUBS CUMULATIVE